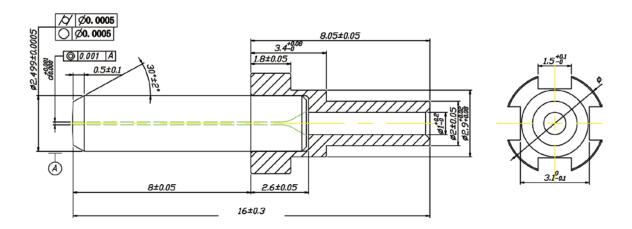

### 1.2 Typical Parameters

| Model          | SC                      | LC                 | APC          | MU           |
|----------------|-------------------------|--------------------|--------------|--------------|
| Outer Diameter | SM: 2.499±0.0005        | $1.249 \pm 0.0005$ | 2.499±0.0005 | 1.249±0.0005 |
| (mm)           | MM: 2.4999±0.002        | 1.249±0.001        |              |              |
| Inner Diameter | SM: d <sup>+0.001</sup> | d +0.001           | d +0.001     | d +0.001     |
| ( mm )         | MM: d <sup>+0.002</sup> | 0.126 +0.004       |              |              |
| concentricity  | SM : ≤1.0               | ≤1.0               | ≤1.0         | ≤1.0         |
| ( um)          | MM : ≤4.0               | ≤4.0               |              |              |
| Length         | SM: 10.5±0.05           | 6.4                | 10.5±0.05    | 6.5±0.05     |
| ( mm )         | MM: 10.5±0.1            |                    |              |              |

Figure 2