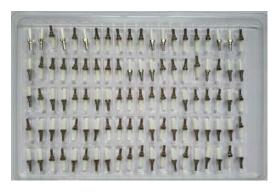

| ≤4.0               |              |              |
| Length         | SM: 10.5±0.05           | 6.4                | 10.5±0.05    | 6.5±0.05     |
| ( mm )         | MM: 10.5±0.1            |                    |              |              |

Figure 2

#### 1.3 Product Label

| Product | Optic Fiber Ceramic Ferrule |  |
|---------|-----------------------------|--|
| Spec.   | SC/APC                      |  |
| Value   | Value 0.5 Concentricity     |  |
| Qty.    | 100Pcs                      |  |

Figure 3, Size: 50x20mm

## 1.3 Product Packing Detail

| Product Type | Product packing       | Outer box size(mm)   |
|--------------|-----------------------|----------------------|
| PC/APC       | Plastic plate: 100pcs | 39x33.5x23(20000pcs) |

Figure 4

## 1.3-1 Product Packing(sample)



Figure 5