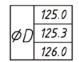

#### 1.1 Specification chart (example: SC/UPC)

Figure 1

### 1.2 Typical Parameters

| Model          | SC                      | LC                 | APC          | MU           |
|----------------|-------------------------|--------------------|--------------|--------------|
| Outer Diameter | SM: 2.499±0.0005        | $1.249 \pm 0.0005$ | 2.499±0.0005 | 1.249±0.0005 |
| (mm)           | MM: 2.4999±0.002        | 1.249±0.001        |              |              |
| Inner Diameter | SM: d <sup>+0.001</sup> | d +0.001           | d +0.001     | d +0.001     |
| ( mm )         | MM: d <sup>+0.002</sup> | 0.126 +0.004       |              |              |
| concentricity  | SM : ≤1.0               | ≤1.0               | ≤1.0         | ≤1.0         |
| ( um)          | MM : ≤4.0               | ≤4.0               |              |              |
| Length         | SM: 10.5±0.05           | 6.4                | 10.5±0.05    | 6.5±0.05     |
| ( mm )         | MM: 10.5±0.1            |                    |              |              |