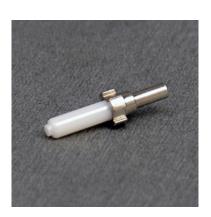

# **Product Specification**

# Ceramic Ferrule, SC Type, SM & MM

#### **Product Feature:**

- High precision and reliability
- Excellent strength and endurability and anti-aging performance
- Various kind of ferrule and end faces.

#### Note:

Suitable for SC & FC optic fiber connectors



### **Product Selection**

Ferrule Type- End Face- Flange-Mode

| Ceramic Ferrule Type | End face | Flange  | Mode |
|----------------------|----------|---------|------|
| SC                   | APC      | Without | SM   |
|                      | UPC      | With    | MM   |

#### 1.1 Specification chart (example: SC/UPC)





Figure 1



### 1.2 Typical Parameters

| Model          | SC                      | LC                 | APC          | MU           |
|----------------|-------------------------|--------------------|--------------|--------------|
| Outer Diameter | SM: 2.499±0.0005        | $1.249 \pm 0.0005$ | 2.499±0.0005 | 1.249±0.0005 |
| (mm)           | MM: 2.4999±0.002        | 1.249±0.001        |              |              |
| Inner Diameter | SM: d <sup>+0.001</sup> |