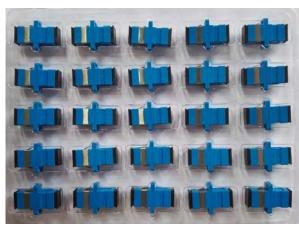

### 1.2 Product and packing label

| Product | Optic Fiber Adaptor          |  |
|---------|------------------------------|--|
| Spec.   | SC/APC, Simplex, Single Mode |  |
| Value   | IL≤0.2dB                     |  |
| Qty.    | 25Pcs                        |  |

Figure 2